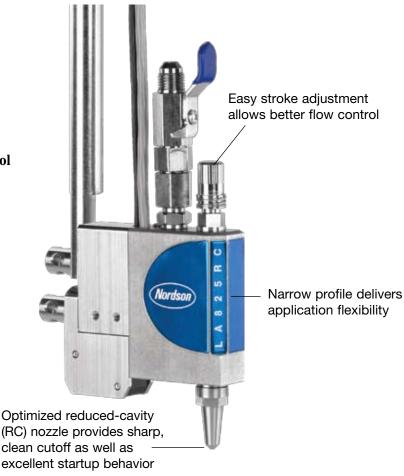

High-performance LA 825 RC electric applicators feature:

- 250Hz continuous cycle rate
- Sharp cutoff in high frequency dotting mode
- Clean operation due to optimized reduced-cavity nozzle
- Consistent, highly-accurate flow control due to improved stroke adjustment
- Optional LED indicator for better visibility of activation status

A reduced-cavity design provides sharp, clean cutoff helping improve product quality and reduce rejects. The elongated nozzle allows positioning closer to carriers, increasing production flexibility as well as providing higher precision. Independent stroke adjustment for each gun further increases flexibility particularly when using multiple gun configurations.