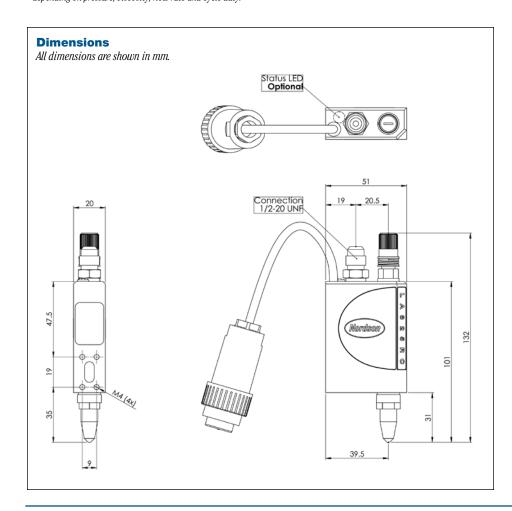

## **Specifications**

Maximum Hydraulic Pressure 23 bar (333 psi)

Maximum Continuous Cycle Rate250HzMaximum Intermittent Cycle Rate500Hz\*

 Viscosity
 Up to 1500 cps (linear up to 1200 cps)

 Nozzle Diameter Range
 0.3, 0.4, 0.5 mm (0.012, 0.016, 0.020 in.)

Connection Fittings 1/2-20 UNF

Ingress Protection Class IP65

<sup>\*</sup> depending on pressure, viscosity, flow rate and cycle duty.

For more information, talk with your Nordson representative or contact your Nordson regional office.