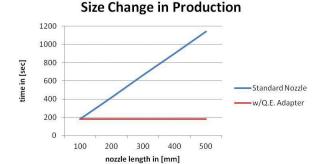

## Get The Most From Your Nonwoven Disposable Hygiene Production Line

- Speed-up nozzle changes
- Increase production flexibility

Install a quick-exchange nozzle adapter on your Nordson Speed-Coat™ slot or Trio™ adhesive applicator to help maximize your production up-time. The adapter easily mounts to the applicator manifold and then you only need to handle three (3) screws to change nozzles up to 500 mm in length.