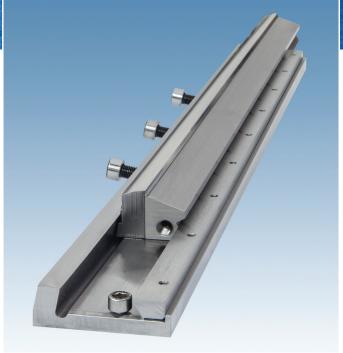

## Get The Most From Your Nonwoven Disposable Hygiene Production Line

- Speed-up nozzle changes
- Increase production flexibility

Install a quick-exchange nozzle adapter on your Nordson Speed-Coat™ slot or Trio™ adhesive applicator to help maximize your production up-time. The adapter easily mounts to the applicator manifold and then you only need to handle three (3) screws to change nozzles up to 500 mm in length.

No rework is needed to your existing Speed-Coat or Trio applicator since the existing bores/threads in the manifold for mounting the conventional standard nozzle are the same ones used to attach the quick exchange nozzle adapter.