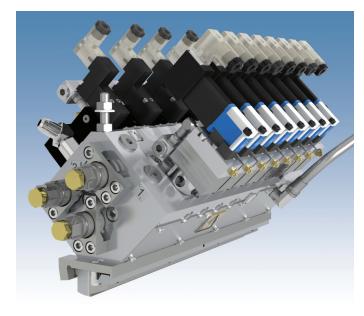

## Get The Most From Your Nonwoven Disposable Hygiene Production Line

- Speed-up nozzle changes
- Increase production flexibility

Install a quick-exchange nozzle adapter on your Nordson Speed-Coat™ slot or Trio™ adhesive applicator to help maximize your production up-time. The adapter easily mounts to the applicator manifold and then you only need to handle three (3) screws to change nozzles up to 500 mm in length.

No rework is needed to your existing Speed-Coat or Trio applicator since the existing bores/threads in the manifold for mounting the conventional standard nozzle are the same ones used to attach the quick exchange nozzle adapter.